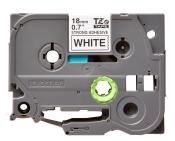

## **Brother TZe-S241 Etiketten erstellendes Band Schwarz auf weiss**

Marke : Brother Artikel-Code: TZE-S241

Produktname: TZe-S241

Brother TZe-S241. Aufkleberfarbe: Schwarz auf weiss, Bandtyp: TZe. Speicherbandbreite (metrisch): 1,8 cm, Bandlänge: 8 m, Menge pro Packung: 1 Stück(e). Band-Größe: 1,8 cm