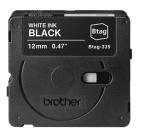

## **Brother BTAG-335 Etiketten erstellendes Band Weiss auf Schwarz**

Marke: Brother Artikel-Code: BTAG-335

Produktname: BTAG-335

Brother BTAG-335. Aufkleberfarbe: Weiss auf Schwarz, Markenkompatibilität: Brother, Kompatibilität: Ptouch PT-N10, PT-N20, PT-N25BT. Speicherbandbreite (metrisch): 1,2 cm, Bandlänge: 4 m, Breite: 45 mm

| Features            |                                  | Weight & dimensions |         |
|---------------------|----------------------------------|---------------------|---------|
| Label colour *      | White on black                   | Depth               | 53 mm   |
| Self-laminating     | ×                                | Height              | 62 mm   |
| Brand compatibility | Brother                          | Weight              | 400 g   |
| Compatibility       | P-touch PT-N10, PT-N20, PT-N25BT | Quantity per pack   | 1 pc(s) |
| Weight & dimensions |                                  | Package width       | 45 mm   |
| •                   |                                  | Package depth       | 53 mm   |
| Tape width *        | 1.2 cm                           | Package height      | 62 mm   |
| Tape length         | 4 m                              | Package weight 50   | 500 g   |
| Width               | 45 mm                            | 5 5                 | -       |