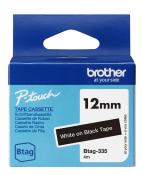

## **Brother BTAG-335 Etiketten erstellendes Band Weiss auf Schwarz**

Marke: Brother Artikel-Code: BTAG-335

Produktname: BTAG-335

Brother BTAG-335. Aufkleberfarbe: Weiss auf Schwarz, Markenkompatibilität: Brother, Kompatibilität: Ptouch PT-N10, PT-N20, PT-N25BT. Speicherbandbreite (metrisch): 1,2 cm, Bandlänge: 4 m, Breite: 45 mm

| Features            |                                  | Weight & dimensions |         |
|---------------------|----------------------------------|---------------------|---------|
| Label colour *      | White on black                   | Depth               | 53 mm   |
| Self-laminating     | ×                                | Height              | 62 mm   |
| Brand compatibility | Brother                          | Weight              | 400 g   |
| Compatibility       | P-touch PT-N10, PT-N20, PT-N25BT | Quantity per pack   | 1 pc(s) |
| Weight & dimensions |                                  | Package width       | 45 mm   |
| •                   |                                  | Package depth       | 53 mm   |
| Tape width *        | 1.2 cm                           | Package height      | 62 mm   |
| Tape length         | 4 m                              | Package weight 50   | 500 g   |
| Width               | 45 mm                            | 5 5                 | -       |