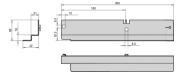

# ADDITIONAL PRODUCT DETAILS

Labrack Slide Rail with 40 kg load capacity for mounting on the bare cabinet uprights or 19" panel/slide mounts. The slide rail supports shelf of heavy 19" Chassis.

Mounting angles are necessary for assembly on stationary 19" lab rack, please order them separately.