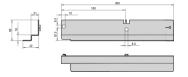

# 20119-080 LABRACK SLIDE RAIL, 40 KG, 1 PAIR

## **KEY FEATURES**

For assembly on mobile 19" lab racks; with panel mounts alsoon stationary 19" lab racks

Static load-carrying capacity 40 kg per pair

# ADDITIONAL PRODUCT DETAILS

Labrack Slide Rail with 40 kg load capacity for mounting on the bare cabinet uprights or 19" panel/slide mounts. The slide rail supports shelf of heavy 19" Chassis.

Mounting angles are necessary for assembly on stationary 19" lab rack, please order them separately.