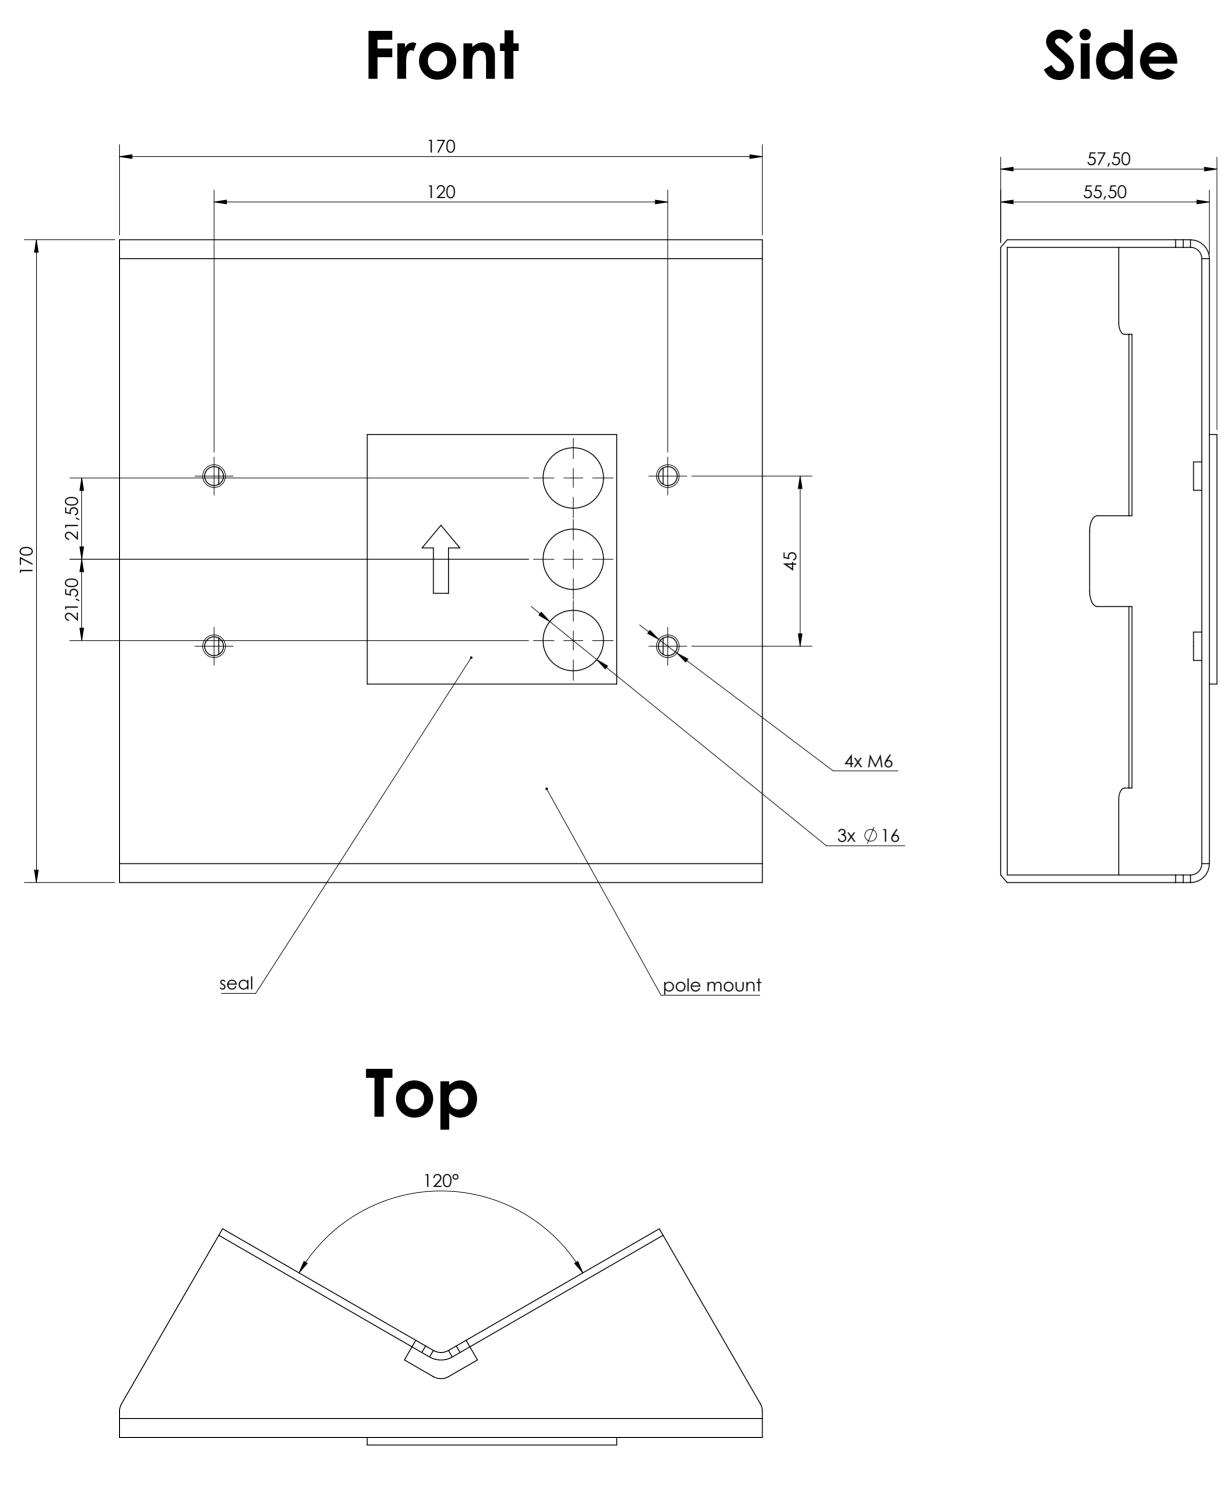

| We reserve all right for this technical<br>document. It may only be used for<br>purposes determined by us and not<br>be reproduced nor duplicated<br>for third paty use<br>All dimensions are in millimeter |         | Ύ́́ | Process<br>Control | Date<br>25.05.2020  | Name<br>  YaJae | Material Weight Scale | 1:1          |  |
|-------------------------------------------------------------------------------------------------------------------------------------------------------------------------------------------------------------|---------|-----|--------------------|---------------------|-----------------|-----------------------|--------------|--|
|                                                                                                                                                                                                             |         |     | Norm               | CAD-A2              | SolidWorks      |                       | 1.1          |  |
|                                                                                                                                                                                                             |         |     | ΜΟΒΟΤΙΧ            |                     | отіх            | M73_Pole_Mount        |              |  |
|                                                                                                                                                                                                             |         |     |                    | Beyond Human Vision |                 |                       |              |  |
| Des. Changes                                                                                                                                                                                                | Date Na | ame |                    |                     |                 | Replacement           | Sheet 1 of 1 |  |