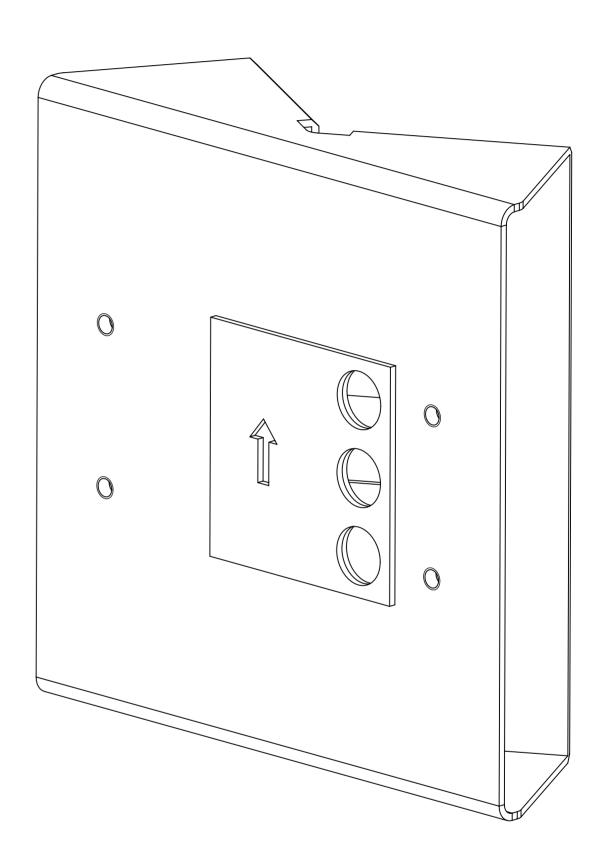

| We reserve all right for this technical<br>document. It may only be used for<br>purposes determined by us and not<br>be reproduced nor duplicated<br>for third paty use<br>All dimensions are in millimeter |         | Ύ́́ | Process<br>Control | Date<br>25.05.2020  | Name<br>  YaJae | Material Weight Scale | 1:1          |  |
|-------------------------------------------------------------------------------------------------------------------------------------------------------------------------------------------------------------|---------|-----|--------------------|---------------------|-----------------|-----------------------|--------------|--|
|                                                                                                                                                                                                             |         |     | Norm               | CAD-A2              | SolidWorks      |                       | 1.1          |  |
|                                                                                                                                                                                                             |         |     | ΜΟΒΟΤΙΧ            |                     | отіх            | M73_Pole_Mount        |              |  |
|                                                                                                                                                                                                             |         |     |                    | Beyond Human Vision |                 |                       |              |  |
| Des. Changes                                                                                                                                                                                                | Date Na | ame |                    |                     |                 | Replacement           | Sheet 1 of 1 |  |