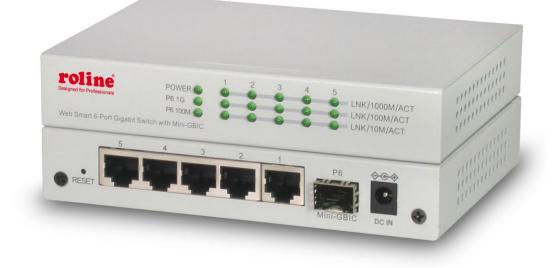

## Item no.: 21.14.3523 ROLINE Gigabit Ethernet Switch, 5x Gigibit Ports + 1x Mini GBIC, grey

## **Features:**

- ✓ 5x 10/100/1000Mbps RJ45 and one dual-speed SFP slot
- ✓ All copper ports support auto-negotiation and auto-MDI/MDI-X detection
- ✓ SPF slot supports dual speed for 100BASE-FX and 1000BASE-X SFP transceivers
- ✓ Full wire speed forwarding
- ✓ Supports 802.3x flow control for full-duplex and backpressure for half-duplex
- ✓ Supports SFP with Digital Diagnostic Monitoring (DDM)
- ✓ Provides Automatic Laser Shutdown (ALS) function
- ✓ Provides fiber optical power alarm (OPA) function
- ✓ Alarm e-mail notification
- ✓ Housing: enclosed metal with no fan
- ✓ Power Consumption: 5.4W max. @12V DC (DC in)
- ✓ Dimension: 144 (W) x 104.5(D) x 26(H) mm
- ✓ Compact Design
- ✓ IGMP & MLD snooping
- ✓ Mounting support: desktop and wall mounting
- ✓ Operating Temperature:  $-10^{\circ}$ C ~  $45^{\circ}$ C (Main Device)
- ✓ Storage Temperature: -40°C ~ 85°C
- ✓ Relative Humidity: 5% ~ 95% non-condensing