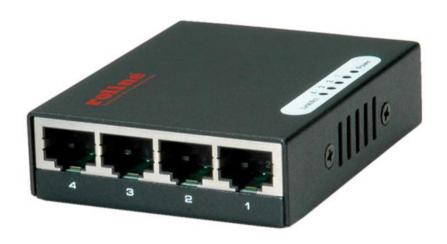

## Datenblatt - Fiche technique - Data sheet **21.14.3514**

ROLINE Gigabit Ethernet Switch, Pocket, 4 Ports

ROLINE Switch Gigabit Ethernet, Pocket, 4 ports

ROLINE Gigabit Ethernet Switch, Pocket, 4 Ports

## Features:

- Ports: 4x 10/100/1000BaseTX
- Pocket size metal case
- Auto-MDI/MDI-X
- Auto-Negotiation
- Store and Forward
- Non-Blocking
- Smart Plug and Play
- Support Full-duplex and Flow Control
- MAC addresses: 1K
- Powered by PC USB port or external power supply (included): DC 5V 1.2A
- Dimensions: 79 × 62 × 20 mm (L x W x H)