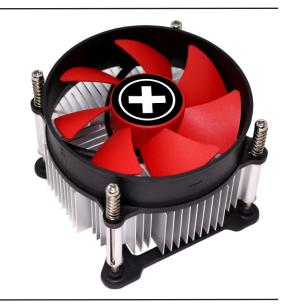

### Intel CPU Cooler I350PWM

As a addition to the I250PWM model from Xilence, which has been tried and tested for years, comes the I350PWM for the LGA1700 socket for the 12th Intel generation.

With a high air flow and an excellent price-performance ratio, the I350PWM ensures efficient cooling of the powerful 12th Intel generation.

The red 92mm fan is extremely quiet due to hydro bearing and PWM control.

It is also characterized by a secure and stable attachment using a backplate. With its compact size and 110W TDP performance, it reliably cools up to 12600 non-K processors.

#### **Product Features**

- Silent hydro bearing 92mm PWM fan
- Fine aluminum fins for high airflow and efficient cooling
- Suitable for Intel sockets LGA 1700
- Including thermal paste