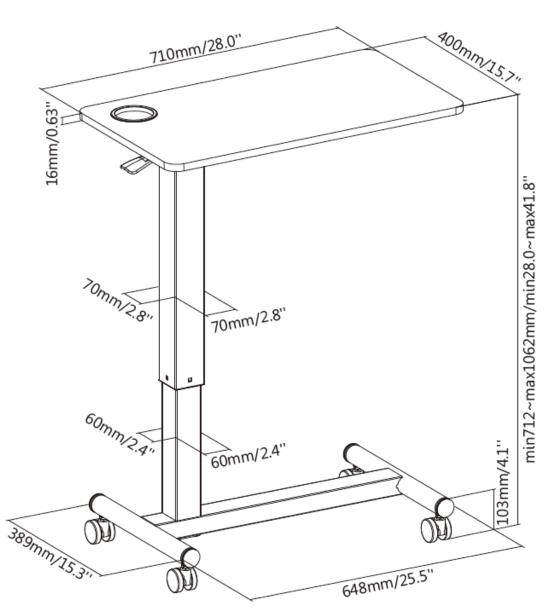

## Item no.: 17.02.1549 ROLINE Gas Spring Side Table, white



## **Features:**

- Counter-Balance Gas Spring creates smooth and quick transitions
- Adjustable Height offers maximum comfort and adaptability to multiple requirements
- Squeeze Lever makes the adjustment easy
- High-Strength Steel Frame for better durability to weight and wear
- Heavy-Duty Casters with Locking Mechanism can be moved or stopped at will
- Drink Holder for cups or cans
- Eco-Friendly Particle Board features heavy-duty and moisture resistance (TSCA Title VI compliant)
- Materials: Particle Board & Melamine, Steel, Plastic
- Dimensions: 710x400x712~1062mm
- Tabletop Thickness: 16mm
- Suggest Tabletop Size: 710x400mm
- Height range: 712~1062mm
- Weight Capacity: 7 kgs

## Drawing: