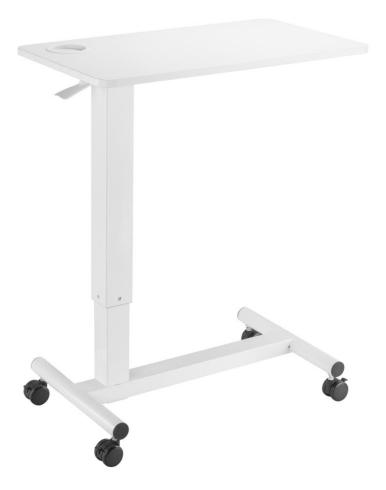

## Item no.: 17.02.1549 ROLINE Gas Spring Side Table, white

## **Features:**

- Counter-Balance Gas Spring creates smooth and quick transitions
- Adjustable Height offers maximum comfort and adaptability to multiple requirements
- Squeeze Lever makes the adjustment easy
- High-Strength Steel Frame for better durability to weight and wear
- Heavy-Duty Casters with Locking Mechanism can be moved or stopped at will
- Drink Holder for cups or cans
- Eco-Friendly Particle Board features heavy-duty and moisture resistance (TSCA Title VI compliant)
- Materials: Particle Board & Melamine, Steel, Plastic
- Dimensions: 710x400x712~1062mm
- Tabletop Thickness: 16mm
- Suggest Tabletop Size: 710x400mm
- Height range: 712~1062mm
- Weight Capacity: 7 kgs