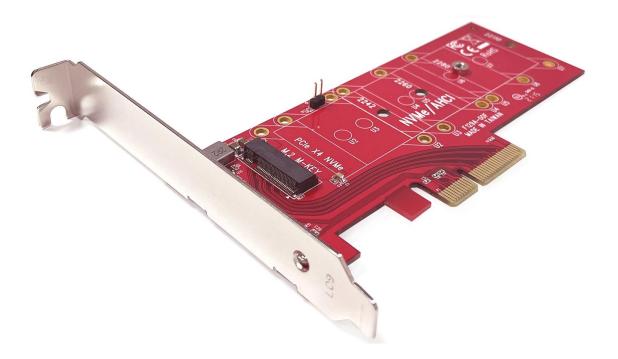

## **ROLINE PCIe 4.0 x4 Lane Host Adapter 3.3V5A for NVMe M.2** 110mm SSD

## Features:

- PCIe x4 NVMe and PCIe-AHCI M.2 SSD work in main board PCIe x4 bus slot
- Compliant with PCI Express 4.0
- Supports PCIe Gen4 and PCIe Gen3 110mm, 80mm, 60mm, 42mm .2 NVMe SSD
- M.2 NGFF type 22110-D5-M connector on board
- Movable M.2 NGFF stand-off and multiple plated-holes supports type 22110, 2280, 2260 and 2242 SSD
- Supports PCIe 4.0, PCIe 3.0 motherboard
- Supports dual-sided SSD module 1.5mm component height on the top and bottom side
- Supports PCIe L1 Power Management Substates with CLKREQ
- Pin header on board for drive LED connection
- Low Profile PCle Form Factor
- Low Profile PCIe bracket on board and Regular size bracket included
- Transparent to the operating system and no board driver required
- Operating system: Windows 10, Win8.1, Windows Server 2012 R2
- Supports M.2 PCIe SSD High Power 3.3V 5A
- Operation Temperature: -40°C to +80°C
- Storage Temperature: -40°C to +85°C