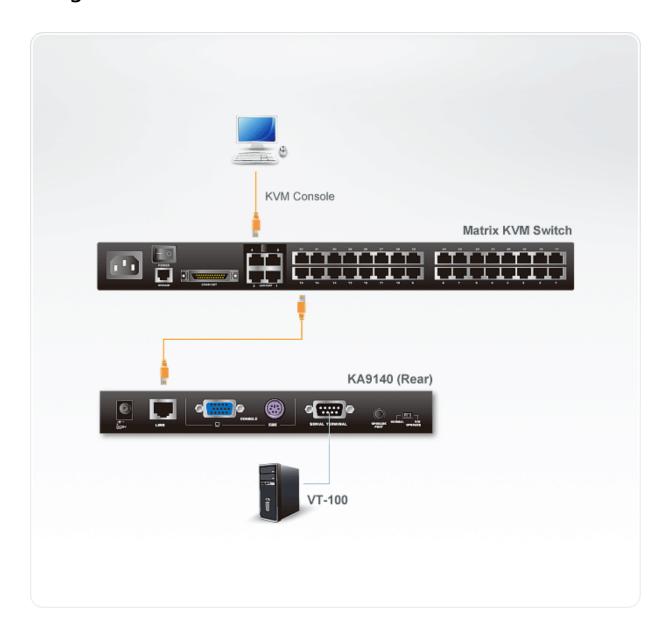

--------------------|------------------------|
|                           | Link                     | 1 (Green)              |
| Switch (Normal / Upgrade) |                          | 1 x 2 way slide switch |
| Power Consumption         |                          | DC 5V 1.5W             |
| Environment               | Operating Temperature    | 0° ~ 50°C              |
|                           | Storage Temperature      | -20° ~ 60°C            |
|                           | Humidity                 | 0~80% RH, NC           |
| Physical Properties       | Housing                  | Metal                  |
|                           | Weight                   | 0.50 kg                |
|                           | Dimensions ( L x W x H ) | 20.00x8.15x2.50cm      |



## Diagram