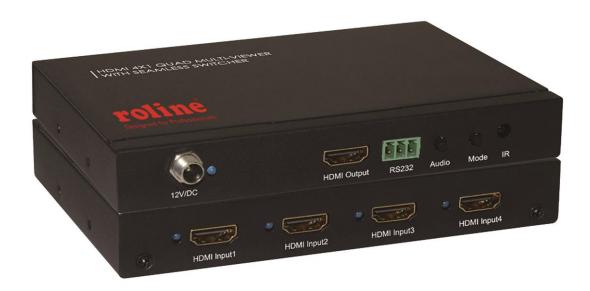

## Features:

- ✓ Possible application: A display device (monitor/TV/beamer) is powered by several HDMI sources (up to 4 devices), such as Blu-Ray players, etc.
- ✓ Switching between PCs is done via buttons on the switch or via remote control
- ✓ With the Quad Multi-Viewer, it is possible to show the content of all connected sources at one
- ✓ Support 1080p (1920x1080 @60Hz)
- ✓ Installation is possible without software only the HDMI cables have to be connected to the Quad Multi-Viewer
- ✓ Metal housing in black color
- ✓ Remote control and IR receiver included
- ✓ Power supply 12 VDC 2A included
- ✓ Input: 4x HDMI A Female
- ✓ Output: 1x HDMI A Female
- ✓ Compliant with HDCP 1.2
- ✓ Controlled by various ways, through button on the front panel, IR
- ✓ Supports scaler up & scaler down function
- ✓ Dimensions: 148.5 (W) x 103 (D) x 21.5 (H) mm
- ✓ Operating temperature: 0°C ~ 70°C
- ✓ Storage temperature: -10°C ~ 80°C
- ✓ Operating Humidity: 10% ~ 85% RH (no condensation)