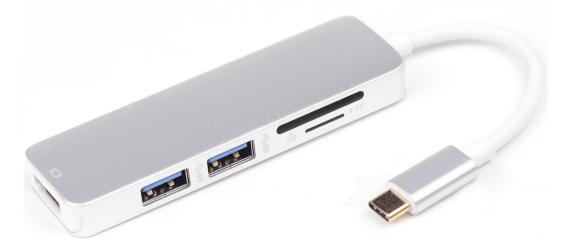

Item no.: 12.02.1041 ROLINE Docking Station

Type C - 1x HDMI+2x USB3.0 A+1x SD/Micro SD, silver

## **Features:**

- ✓ Input connector: 1x USB Type C Male
- ✓ Output connectors: 1x HDMI Female, 2x USB 3.0 Female, 1x SD/Micro SD card reader
- ✓ Supports resolution up to 4K2K @30Hz
- ✓ Operating Frequency: 50/60Hz, 162 MHz
- ✓ Bandwidth: 225MHz/10Gbps/channel
- √ No external power adapter required
- ✓ Aluminum housing in silver colour
- ✓ Cable length: 7.5cm (SR-SR)
- ✓ Operating Temperature: 0°C ~ +55°C
- ✓ Operating Humidity: 10% to 85% RH(no condensation)
- ✓ Storage Temperature:  $0^{\circ}$ C ~ +70 $^{\circ}$ C