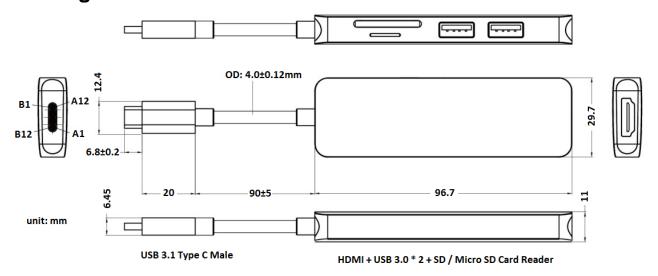

Item no.: 12.02.1041 ROLINE Docking Station

Type C - 1x HDMI+2x USB3.0 A+1x SD/Micro SD, silver



## **Features:**

- ✓ Input connector: 1x USB Type C Male
- ✓ Output connectors: 1x HDMI Female, 2x USB 3.0 Female, 1x SD/Micro SD card reader
- ✓ Supports resolution up to 4K2K @30Hz
- ✓ Operating Frequency: 50/60Hz, 162 MHz
- ✓ Bandwidth: 225MHz/10Gbps/channel
- √ No external power adapter required
- ✓ Aluminum housing in silver colour
- ✓ Cable length: 7.5cm (SR-SR)
- ✓ Operating Temperature: 0°C ~ +55°C
- ✓ Operating Humidity: 10% to 85% RH(no condensation)
- ✓ Storage Temperature:  $0^{\circ}$ C ~ +70 $^{\circ}$ C

## **Drawing:**