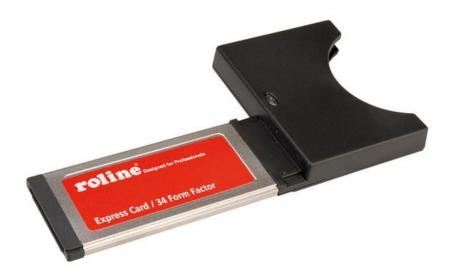

## 15.06.2149

ROLINE ExpressCard/34, CardBus Adapter

ROLINE Carte ExpressCard/34, CardBus

ROLINE ExpressCard/34 to CardBus Adapter

## 15.06.2149 **32bit CardBus Host Adapter into ExpressCard** Notebook

This ExpressCard/34 Bridge Converter makes any kind of 32bit CardBus Host adapter work in your new generation ExpressCard/34 or ExpressCard/54 Laptop and Notebook!