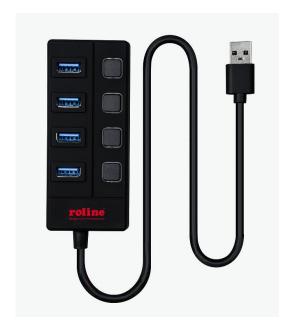

## Item no.: 14.02.5046 ROLINE USB 3.2 Gen 1 Hub, 4-Port, switchable, black

## Features:

- Add 4 USB 3.2 Gen1 SuperSpeed ports to your PC and enjoy data transfer rates of up to 5Gbps for faster sync times
- Built-in surge protection keeps your devices and data safe and supports hot swapping.
- Expand by connecting up to 4x USB 3.0, 2.0, or 1.1 devices to any USB 3.0 or 2.0 capable computer
- Backward compatible with all USB 2.0/1.1 devices
- Individual power switch controlling for each port
- Supports auto switching between self-power and bus-power mode
- LED status indicator for each port
- Plug and play, hot swappable
- No extra software drivers needed
- ABS case in black
- Built-in Cable (Length: 80cm)
- 5V4A power adapter included
- Operating Temperature: 0°C to 40°C (35° F to 100° F)
- Operating Humidity: 20% RH to 80% RH