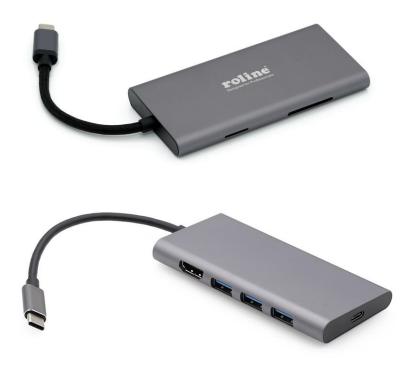

## Item no.: 12.02.1115 ROLINE USB Type C Docking Station, silver

## Features:

- Multi-Port Type C Docking Station expands your laptops with HDMI, 3x USB 3.0 ports, TF/SD card reder and 1x Type C PD charging port
- HDMI port provides simple plug-and-play connection to a second display or monitor at resolution up to 3840x2160@30Hz
- Power Delivery Type-C Charging Port supports PD3.0 at max. 20V 3A
- Allows to connect multiple USB peripherals through this docking
- Supports high speed data transfer up to 5Gbit/s
- Expands SD and TF slots to your laptop, 2 cards reading simultaneously keep you away from the hassle of constant unplugging and re-plugging SD Slot: Support UHS-I (SD, SDXC, SDHC, RS-MMC) TF Slot: Support UHS-I (Micro SD, Micro SDHC, Micro SDXC)
- Plug & play
- With nylon braiding cable length approx. 9 cm
- Aluminum case in silver color
- System requirement: Windows 7/8/10 or Mac OS X10.2 and higher